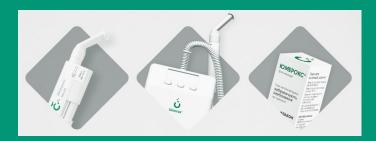

#### INHALATIONAL ANALGESIA -

inhalation analgesic in Ukraine, that allows you to control the dose of methoxyflurane received by the patient and increases the comfort of painful procedures.

- Emergency pain relief in hemodynamically stable patients with trauma and associated pain who are conscious, by self-administration under the supervision of personnel trained in the use of this medicinal product.
- Pain relief in conscious patients under supervision and require pain relief during surgical procedures such as dressing changes.