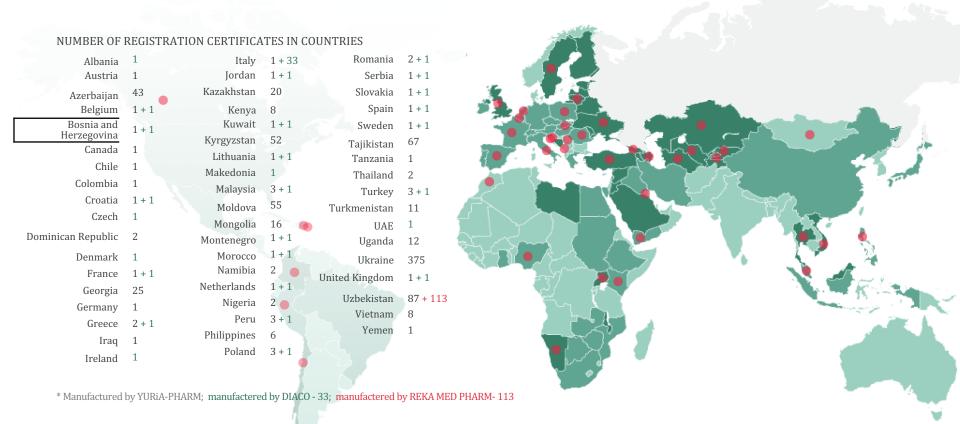

## YURIA-PHARM GROUP as part of EMTERO





### Key areas of focus

R&D

**MANUFACTURING** 

**MARKETING** 

**DISTRIBUTION** 









#### Operate in 50+ countries around the world





### Production opportunities

| Ukraine                             | Italy        | Uzbekistan           |
|-------------------------------------|--------------|----------------------|
| TOTAL PRODUCT UNITS / YEAR  290 mil | 33 mil       | 92 mil               |
| PRODUCTION LINES                    |              |                      |
| 41                                  | 7            | 4                    |
| PRODUCTION AREA                     |              |                      |
| 25,000 m <sup>2</sup>               | $3,000  m^2$ | 8,500 m <sup>2</sup> |



### Therapeutic focuses























more than

3000

full-time employees







#### INHALATIONAL ANALGESIA -

inhalation analgesic in Ukraine, that allows you to control the dose of methoxyflurane received