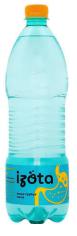

#### Izota for heartburn

Izota is a slightly carbonated water developed by pharmacists

- non-alcoholic drink with soda content for a special purpose;
- specially adapted to reduce the manifestations of heartburn and normalize digestion;
- recommended for daily consumption.