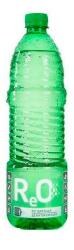

#### ReO for rehydratation

ReO ensures the fastest possible absorption of water and electrolytes.

It eliminates symptoms of:

- dehydration;
- improves diuresis;
- reduces intoxication.

ReO has a pleasant salty taste, is easy to drink.