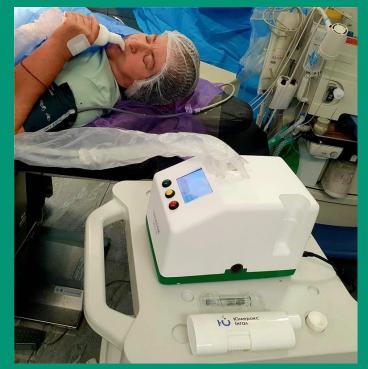

#### INHALATIONAL ANALGESIA -

inhalation analgesic in Ukraine, that allows you to control the dose of methoxyflurane received by the patient and increases the comfort of painful procedures.

- Emergency pain relief in hemodynamically stable patients with trauma and associated pain who are conscious, by self-administration under the supervision of personnel trained in the use of this medicinal product.
- Pain relief in conscious patients under supervision and require pain relief during surgical procedures such as dressing changes.